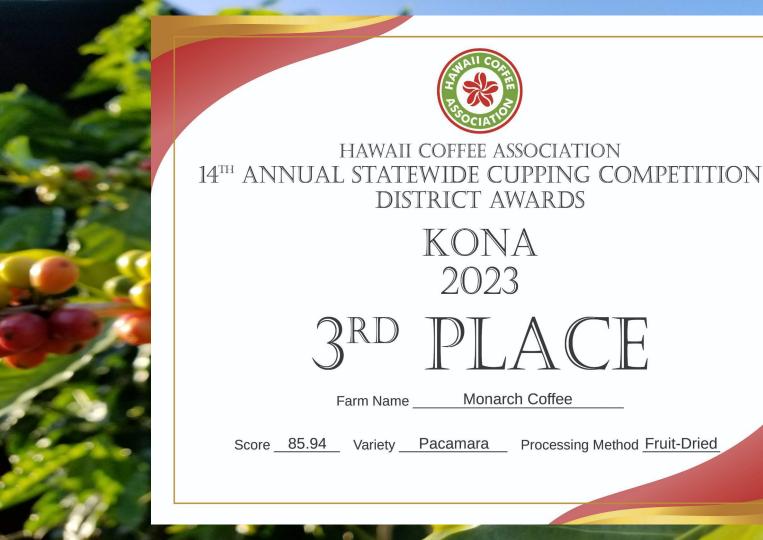

# HAWAII COFFEE ASSOCIATION 14<sup>TH</sup> ANNUAL STATEWIDE CUPPING COMPETITION 2023

# 4TH PLACE

Farm Name \_\_\_\_\_ Monarch Coffee

Score 85.94 Variety Pacamara Processing Method Fruit-Dried

3rd Place

## 4TH PLACE

Farm Name \_\_\_\_\_ Monarch Coffee

Score 85.94 Variety Pacamara Processing Method Fruit-Dried

3rd Place