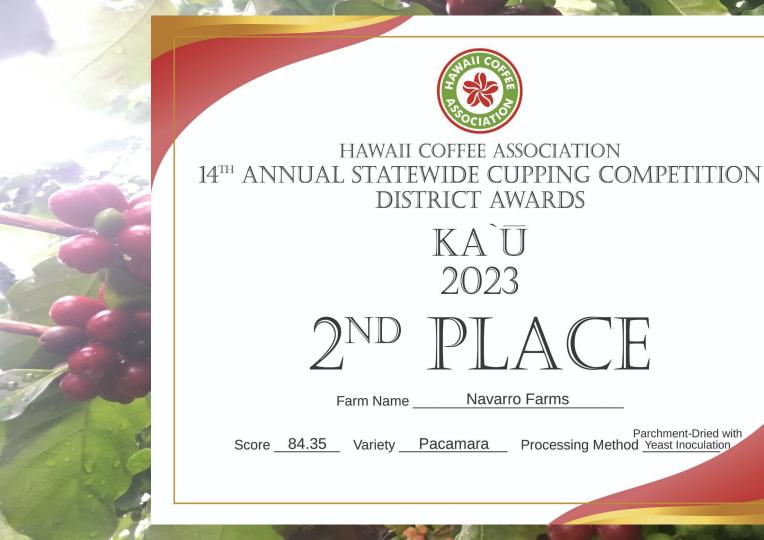

# HAWAII COFFEE ASSOCIATION 14<sup>TH</sup> ANNUAL STATEWIDE CUPPING COMPETITION DISTRICT AWARDS

KA Ū 2023

## 3RD PLACE

| Farm Name | JN Farms |  |
|-----------|----------|--|
|           |          |  |

Score 83.75 Variety Bourbon Processing Method Fruit-Dried with Yeast Inoculation

Ka'ū SECOND PLACE

Ka'ū FIRST PLACE

## 1ST PLACE

| Farm Name | Miranda Farms |  |
|-----------|---------------|--|

Score 86.75 Variety Gesha (Geisha) Processing Method Dried