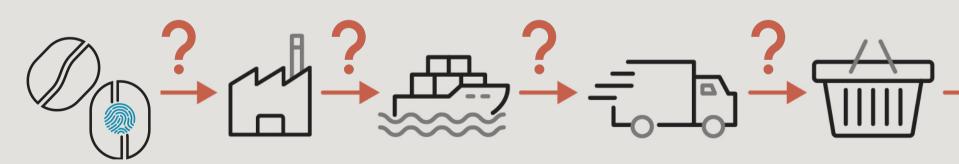

We can test product at any point in the supply chain

#### **ORITAIN TRACEABILITY**

Oritain measures the natural intrinsic properties of a product to verify where it has come from. The origin fingerprint of a product cannot be replicated.

Oritain can test coffee at any point of the supply chain to ensure it is true to its claimed origin.

### TRADITIONAL TRACEABILITY

Traditional traceability requires the product to have some form of paper/label based traceability systems. The accuracy of information is only as good as what's claimed on the label. Once these are removed or tampered with, traceability is lost.