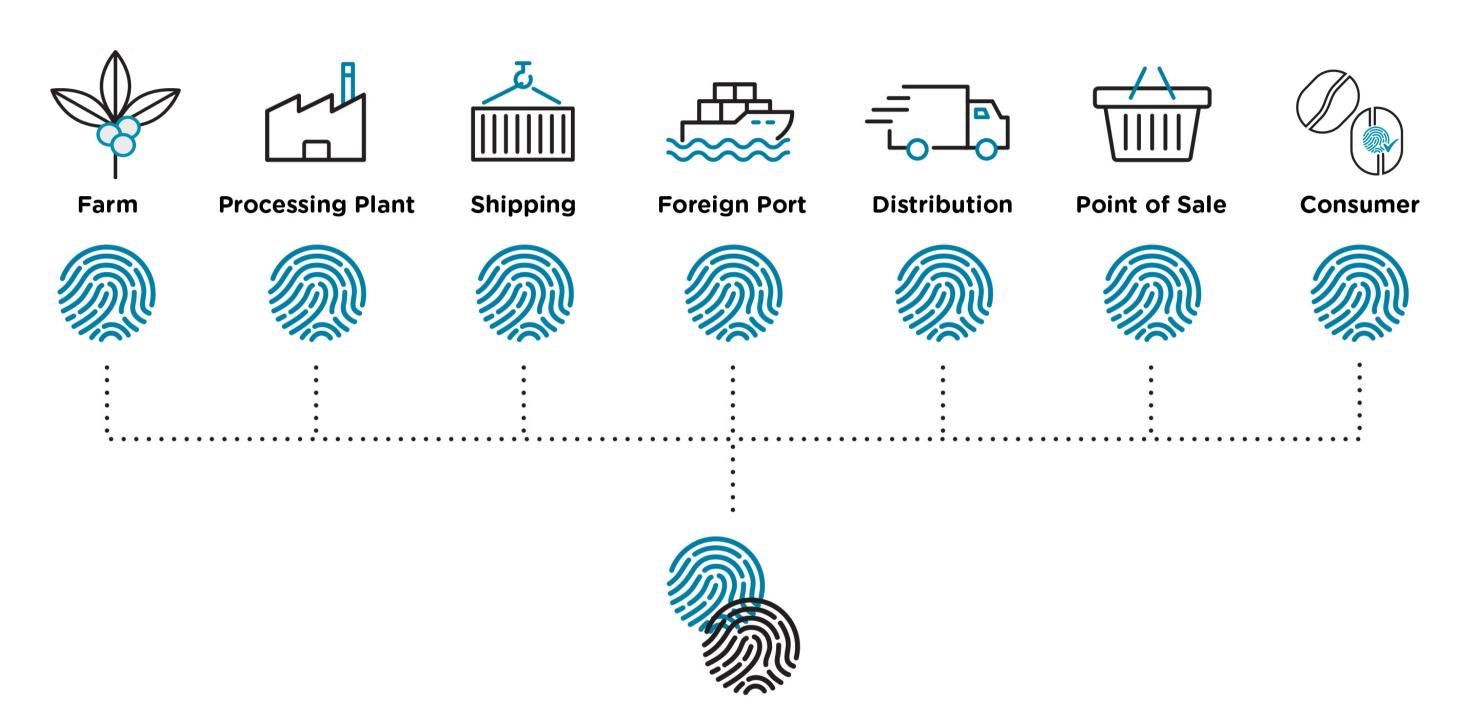

We can test product at any point in the supply chain

#### **ORITAIN TRACEABILITY**

Oritain measures the natural intrinsic properties of a product to verify where it has come from. The origin fingerprint of a product cannot be replicated.

Oritain can test coffee at any point of the supply chain to ensure it is true to its claimed origin.