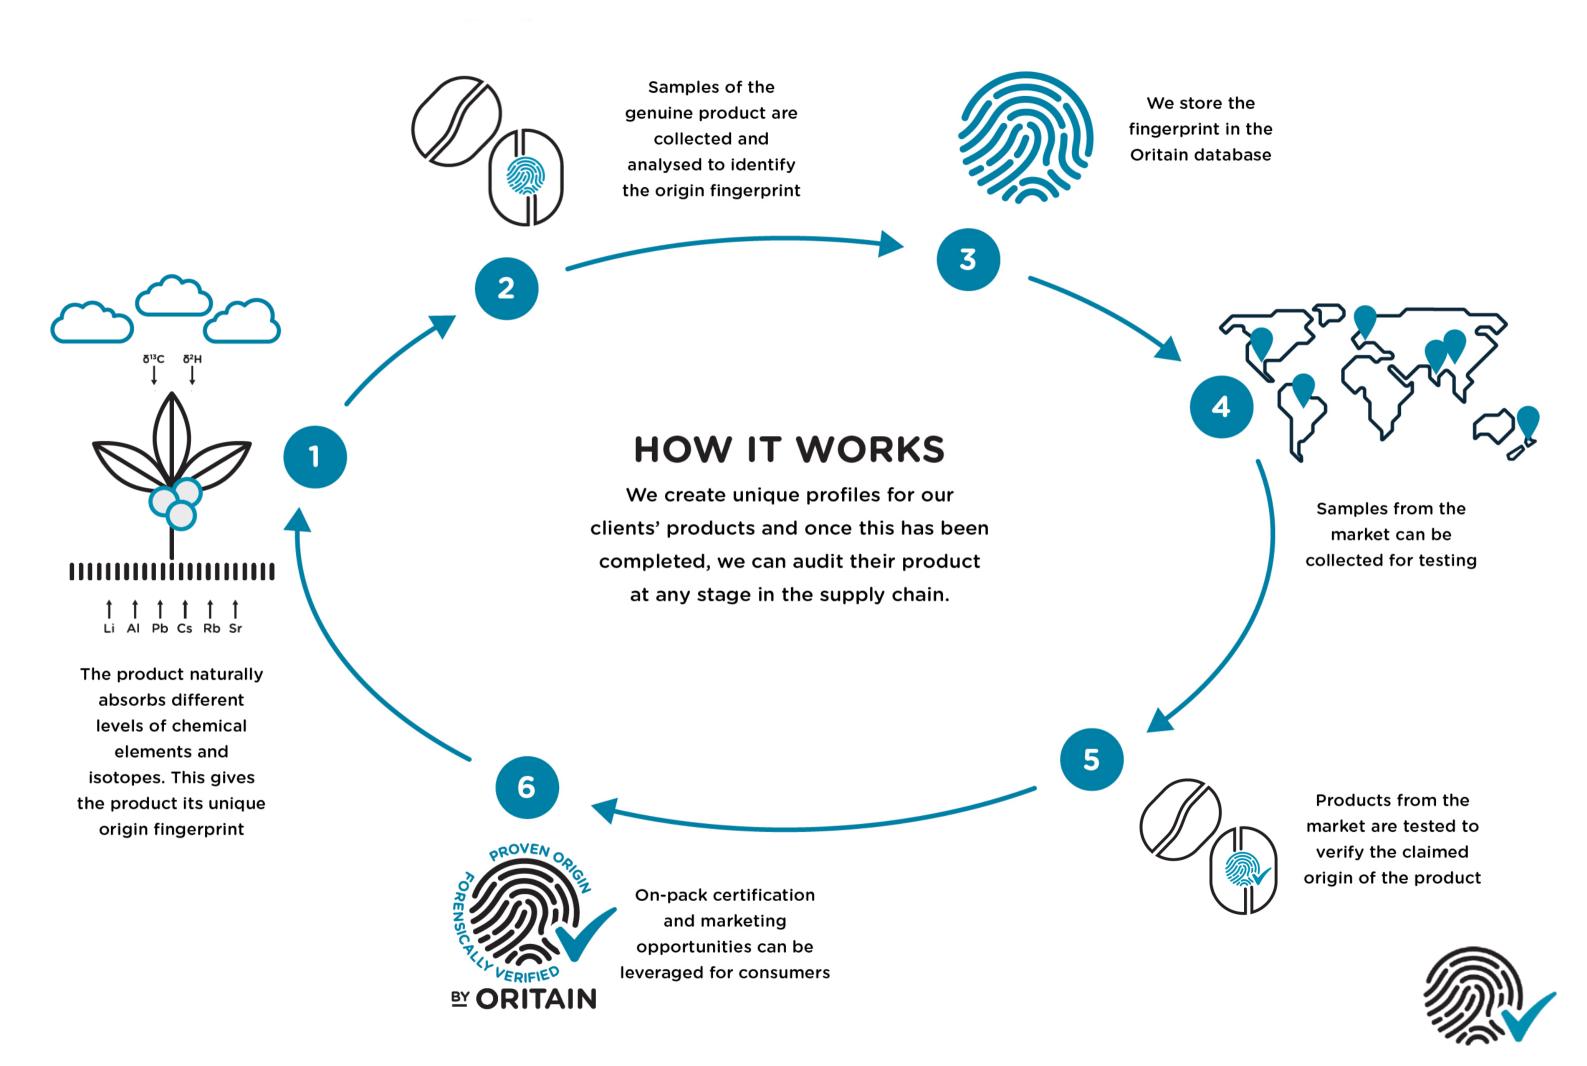

## Origin Fingerprint

Oritain uses data science and statistics to interpret 1000's of sample/analyte data into something that can be comprehended.

#### **ORITAIN TRACEABILITY**

Oritain measures the natural intrinsic properties of a product to verify where it has come from. The origin fingerprint of a product cannot be replicated.

Oritain can test coffee at any point of the supply chain to ensure it is true to its claimed origin.