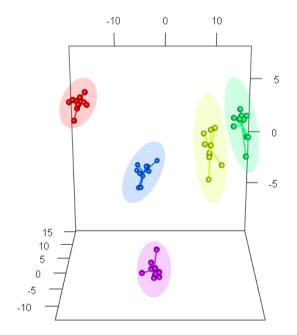

### Resolution of the chemical fingerprint

India
California
Southwest USA
Sub-Saharan African

The science can discriminate between properties with very close proximity if required

#### **Resolution: Country**

#### **Resolution: Region**

#### **Resolution: Farm**

Buena Vista El Rico Homeland