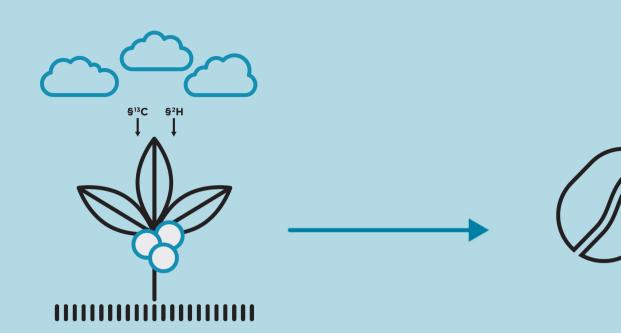

# How Nature creates a unique fingerprint:

The product naturally absorbs different levels of chemical elements and isotopes. This gives the product its unique origin fingerprint.

Soil Moisture
Soil Chemistry
Mobility
Soil Drainage
Soil Drainage
PH
Salinity