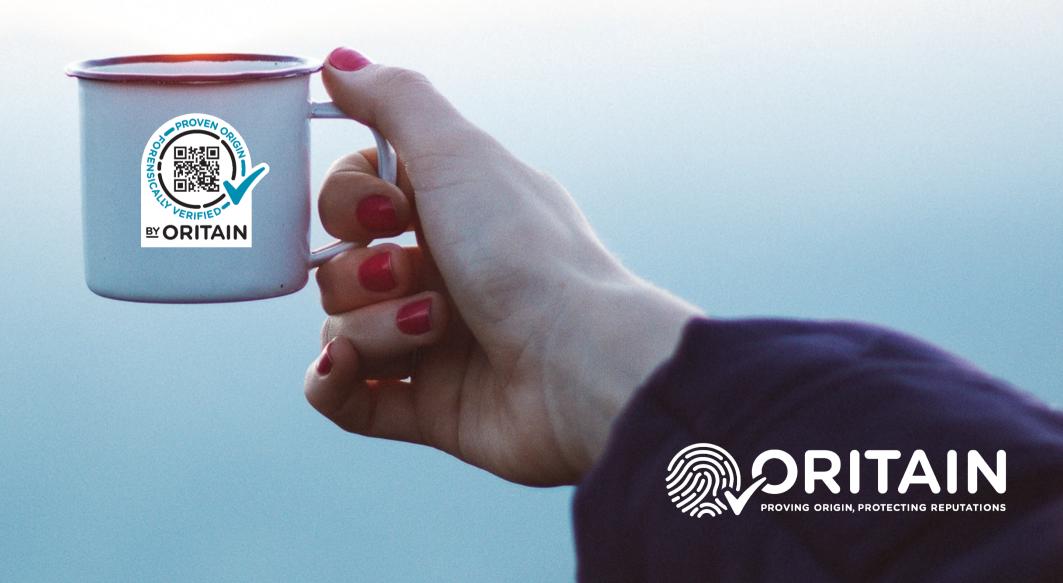

We can test product at any point in the supply chain

#### **ORITAIN TRACEABILITY**

Oritain measures the natural intrinsic properties of a product to verify where it has come from. The origin fingerprint of a product cannot be replicated.

Oritain can test coffee at any point of the supply chain to ensure it is true to its claimed origin.