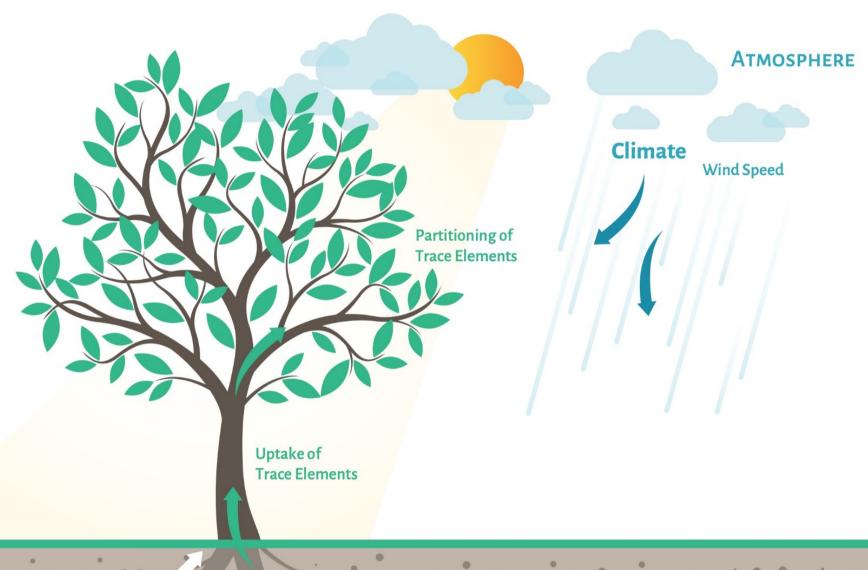

# How Nature creates a unique fingerprint:

The product naturally absorbs different levels of chemical elements and isotopes. This gives the product its unique origin fingerprint.

Soil Moisture
Soil Chemistry
Mobility
Soil Drainage
Soil Drainage
PH
Salinity