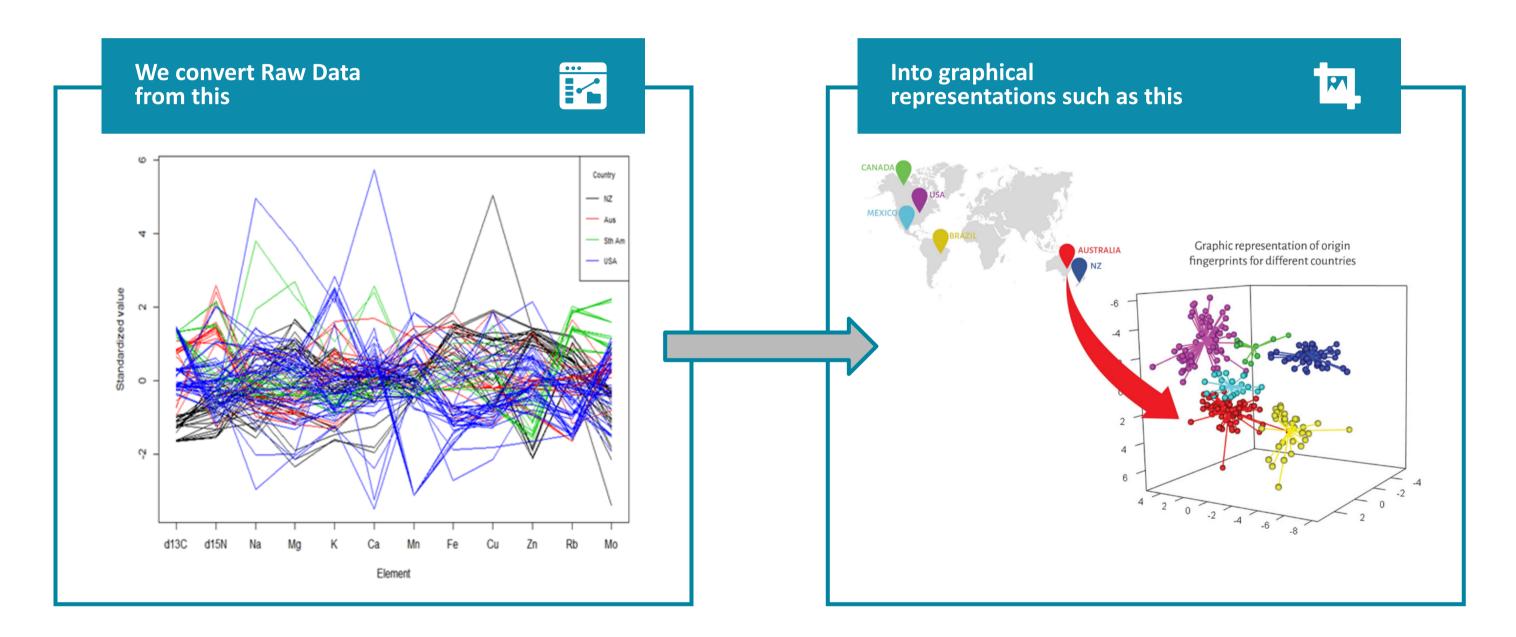

## Origin Fingerprint

Oritain uses data science and statistics to interpret 1000's of sample/analyte data into something that can be comprehended.